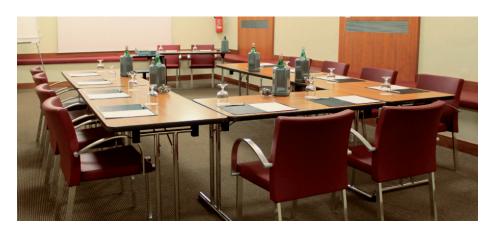

## **Meetings & Events**

- 4 meeting rooms
- Max seating: 65 people
- Modular rooms
- Various set-ups are available
- Video projection equipment and audio system
- Wi-Fi connection