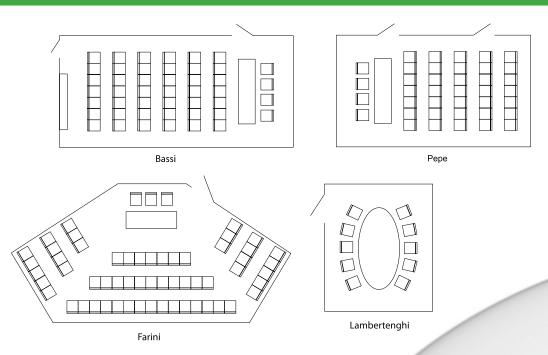

## MILAN

Via Ugo Bassi, 1/A - 20159 reservations@himilangaribaldi.com www. himilangaribaldi.com T: +39 02 6076801 F: +39 02 6880764

| Meeting Rooms           | Size  | Height | Classroom<br>Style | U-Shape | Theater<br>Style | Floor |
|-------------------------|-------|--------|--------------------|---------|------------------|-------|
| Farini                  | 55 m² | 2,7 m  | 16                 | 20      | 50               | -1    |
| Bassi                   | 54 m² | 2,7 m  | 16                 | 18      | 45               | -1    |
| Lambertenghi            | 21 m² | 2,7 m  | -                  | -       | 15               | -1    |
| Farini/<br>Lambertenghi | 76 m² | 2,7 m  | 20                 | 25      | 65               | -1    |
| Pepe                    | 35 m² | 2,7 m  | 9                  | 10      | 25               | 1     |